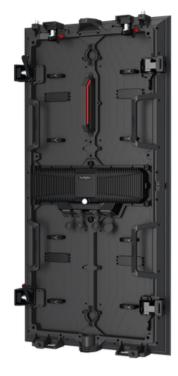

## LL Y5 HE

[Pixel Pitch 5.9mm]

Lightweight with intelligent lockingsystem for smart exhibition concepts. Easy & fast maintenance. Fanless cooling for low power consumption.

## Main specs

| Cabinet Resolution [px]        | 84*16                                                            |
|--------------------------------|------------------------------------------------------------------|
| Application                    | Indoor and Outdoor                                               |
| Cabinet Size [mm]              | 500*1000*70                                                      |
| Brightness [nits]              | 4500                                                             |
| Wattage Max./Avg. [W /Cabinet] | 332                                                              |
| Weight [kg/m <sup>2</sup> ]    | 26.6                                                             |
| Cabinets Per Case              | 6                                                                |
| Video Processing               | 19+                                                              |
| Operating system               | Colorlight                                                       |
| Connector                      | <i>Power</i><br>PowerCON True1<br><i>Data</i><br>Ethercon / RJ45 |