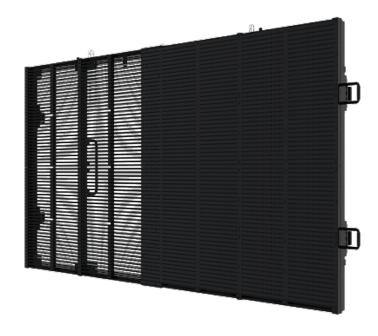

## **LL Vanish**

[Pixel Pitch 3.9mm/7.8mm]

Introducing Vanish, the transparent screen that lets you see through it while seamlessly blending digital content with the real world. With its sleek design and durable construction, Vanish is perfect for indoor and outdoor use. Upgrade your visual displays with Vanish today and see the difference for yourself.

## Main specs

| Cohinet Decelution [my]        | 100*04                                    |
|--------------------------------|-------------------------------------------|
| Cabinet Resolution [px]        | 128*64                                    |
| Application                    | Indoor and Outdoor                        |
| Cabinet Size [mm]              | 500*1000*80                               |
| Brightness [nits]              | 3000                                      |
| Wattage Max./Avg. [W /Cabinet] | 176                                       |
| Weight [kg/m²]                 | 12.4                                      |
| Cabinets Per Case              | 6                                         |
| Video Processing               | A4S                                       |
| Operating system               | Novastar                                  |
| Connector                      | Power Norwei Male Data Cnlink LP16 / Rj45 |
| Transparency [%]               | 49%                                       |