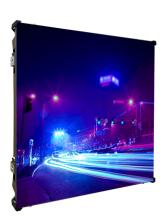

## **LL RD 2.8MM**

[Pixel Pitch 2.8mm]

Rent an RD 2.8mm LED screen for your indoor events. With high resolution and brightness, this modular screen offers vivid colors and clear contrasts for eye-catching displays. Our experienced team ensures seamless installation and operation, allowing you to focus on hosting a successful

## Main specs

| Cabinet Resolution [px]        | 176*176                                               |
|--------------------------------|-------------------------------------------------------|
| Application                    | Indoor                                                |
| Cabinet Size [mm]              | 500*1000*86                                           |
| Brightness [nits]              | 3000-10000                                            |
| Wattage Max./Avg. [W /Cabinet] | 200                                                   |
| Weight [kg/m²]                 | 29.4                                                  |
| Cabinets Per Case              | 8                                                     |
| Video Processing               | A8s-N                                                 |
| Operating system               | Novastar                                              |
| Connector                      | Power PowerCon Blue PowerCon White Data Ethercon/RJ45 |