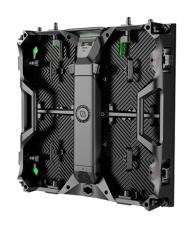

## **LL RD 2.8MM**

[Pixel Pitch 2.8mm]

Rent an RD 2.8mm LED screen for your indoor events. With high resolution and brightness, this modular screen offers vivid colors and clear contrasts for eye-catching displays. Our experienced team ensures seamless installation and operation, allowing you to focus on hosting a successful

## Main specs

| Cabinet Resolution [px]        | 176*176                                               |
|--------------------------------|-------------------------------------------------------|
| Application                    | Indoor                                                |
| Cabinet Size [mm]              | 500*1000*86                                           |
| Brightness [nits]              | 3000-10000                                            |
| Wattage Max./Avg. [W /Cabinet] | 200                                                   |
| Weight [kg/m²]                 | 29.4                                                  |
| Cabinets Per Case              | 8                                                     |
| Video Processing               | A8s-N                                                 |
| Operating system               | Novastar                                              |
| Connector                      | Power PowerCon Blue PowerCon White Data Ethercon/RJ45 |