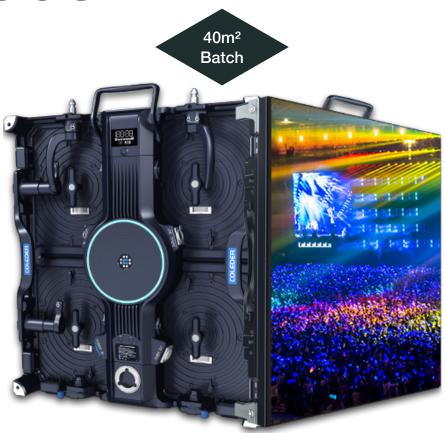

## **Coleder edge**

[Pixel Pitch 1.9mm]

Introducing the EDGE Panels a new lightweight, highperformance indoor HD LED display with a professional design. Its innovative hanging and stacking design makes it perfect for large events, while its outstanding color processing ensures a high-end performance in TV studios and

## Main specs

| Cabinet Resolution [px]        | 240*270                                                                         |
|--------------------------------|---------------------------------------------------------------------------------|
| Application                    | Indoor                                                                          |
| Cabinet Size [mm]              | 471*530*80                                                                      |
| Brightness [nits]              | 700                                                                             |
| Wattage Max./Avg. [W /Cabinet] | 162                                                                             |
| Weight [kg/m <sup>2</sup> ]    | 34                                                                              |
| Cabinets Per Case              | 10                                                                              |
| Video Processing               | A7s                                                                             |
| Operating system               | Novastar                                                                        |
| Connector                      | <b>Power</b><br>PowerCon Blue<br>PowerCon White<br><b>Data</b><br>Ethercon/RJ45 |