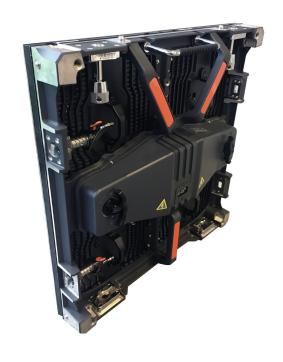

## Main specs

| Cabinet Resolution [px]        | 176*176                                               |
|--------------------------------|-------------------------------------------------------|
| Application                    | Indoor                                                |
| Cabinet Size [mm]              | 500*1000*75                                           |
| Brightness [nits]              | 1100                                                  |
| Wattage Max./Avg. [W /Cabinet] | 116                                                   |
| Weight [kg/m²]                 | 38.4                                                  |
| Cabinets Per Case              | 8                                                     |
| Video Processing               | XC155                                                 |
| Osperating system              | Novastar                                              |
| Connector                      | Power PowerCon Blue PowerCon White Data Ethercon/RJ45 |